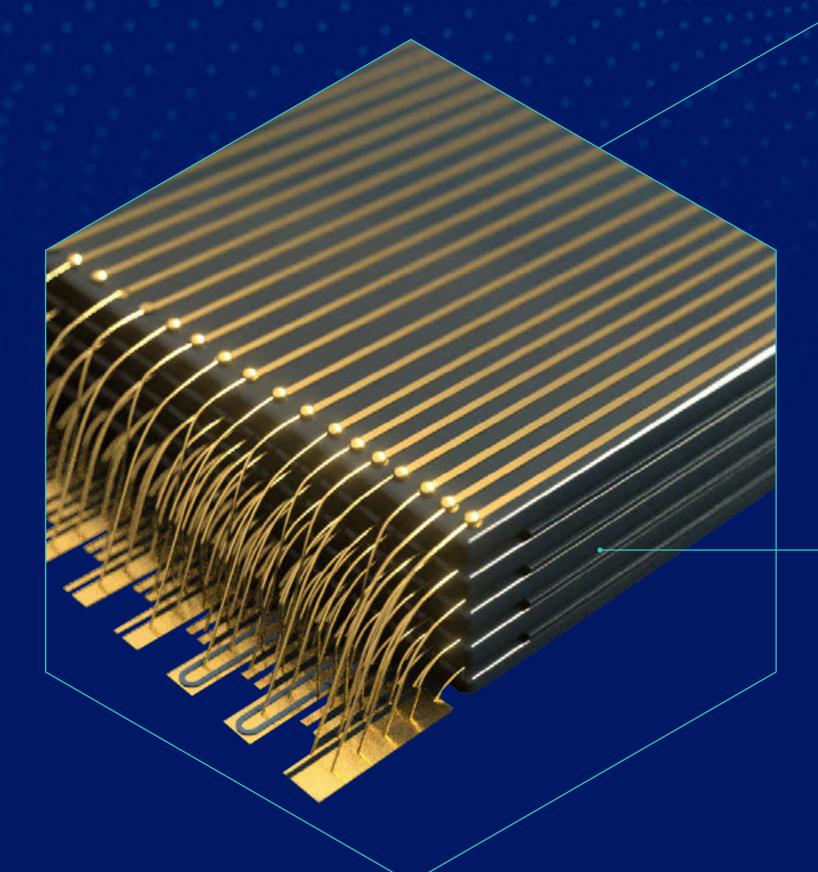

#### PBGA PACKAGE

# WHEN THERE ISN'T ROOM FOR COMPROMISE

Our compact plastic BGA package consisting of multiple stacked die are optimized for size weight and power in military and commercial aerospace applications.

Up to 87%