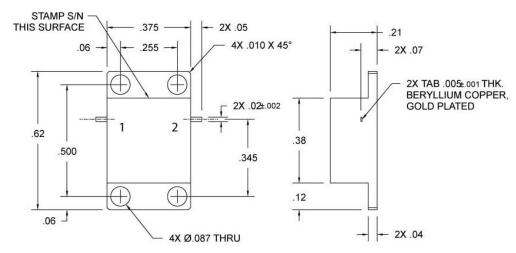

## Specifications (+25°C)

| Parameter             | Value                |
|-----------------------|----------------------|
| RF Frequency          | 4.2 GHz to 4.4 GHz   |
| Isolation             | 20 dB (min)          |
| Insertion Loss        | 0.5 dB (max)         |
| VSWR                  | 1.25:1               |
| Peak Power            | 50 Watts (max)       |
| Average Power         | 5 Watts (max)        |
| Power Forward         | 5 Watts              |
| Power Reverse         | 0.5 Watts            |
| Operating Temperature | -40 to 85°C          |
| Package Size          | 0.375 x 0.62 x 0.21" |

## **Outline Drawing**



All dimensions are in inches

## **Need More Help?** Need a Variant of This Product?

Contact Mercury's RF & Microwave engineering team at rf.microwave@mrcy.com or visit www.mrcy.com/rf for a detailed listing of RF and Microwave products.