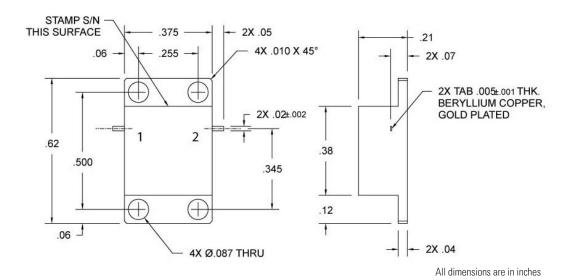

## Specifications (+25°C)

| Parameter             | Value                |
|-----------------------|----------------------|
| RF Frequency          | 4.4 GHz to 5 GHz     |
| Isolation             | 20 dB (min)          |
| Insertion Loss        | 0.5 dB (max)         |
| VSWR                  | 1.25:1               |
| Peak Power            | 50 Watts (max)       |
| Average Power         | 5 Watts (max)        |
| Power Forward         | 5 Watts              |
| Power Reverse         | 0.5 Watts            |
| Operating Temperature | -40 to 85°C          |
| Package Size          | 0.375 x 0.62 x 0.21" |

## **Outline Drawing**



## Need More Help? Need a Variant of This Product?

Contact Mercury's RF & Microwave engineering team at rf.microwave@mrcy.com or visit www.mrcy.com/rf for a detailed listing of RF and Microwave products.