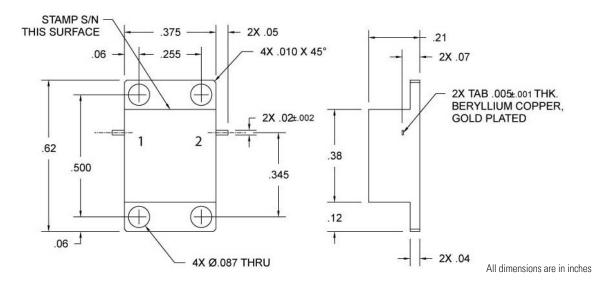

## Specifications (+25°C)

| Parameter             | Value                |
|-----------------------|----------------------|
| RF Frequency          | 10 GHz to 15 GHz     |
| Isolation             | 17 dB (min)          |
| Insertion Loss        | 0.5 dB (max)         |
| VSWR                  | 1.25:1               |
| Peak Power            | 10 Watts (max)       |
| Average Power         | 2 Watts (max)        |
| Power Forward         | 5 Watts              |
| Power Reverse         | 0.5 Watts            |
| Operating Temperature | -25 to 85°C          |
| Package Size          | 0.375 x 0.62 x 0.21" |

## **Outline Drawing**



## **Need More Help?** Need a Variant of This Product?

Contact Mercury's RF & Microwave engineering team at rf.microwave@mrcy.com or visit www.mrcy.com/rf for a detailed listing of RF and Microwave products.